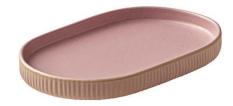

GL147373 Glass Teapot with Stainless Steel Infuser 10.9h x 22.8w x 14.6d1L 35<sup>1</sup>/<sub>4</sub>oz

**PG147236PK** Oval Platter 18 x 11cm Rose

GL147372 Glass Tea/Coffee Cup, La Rochere 8.2h x 8.5d 27cl 9½oz