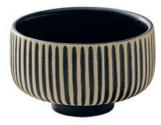

GL147260 Vintage Cocktail Coupe 8oz / 24cl

PG147237BW Nara Black & White Bowl Round Small 8 x 5h 12cl 4<sup>1</sup>/<sub>4</sub>oz

PG147238BW Nara Black & White Cup 7 x 6.6h 10cl 3½oz

**PG147240BW** Nara Black & White Mug 8 x 9.5h 32cl 111/4oz