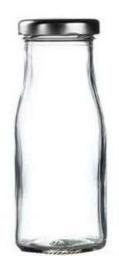

PG147079PK Pink Handleless Mug 8 x 9.5h 32cl 11<sup>1</sup>/<sub>4</sub>oz

**PG147082PK** Pink Saucer 15cm

GL147214 Mini Bottle 15cl GL147215 Silver lid

**PG147237PK** Nara Rosé Bowl Round Small 8 x 5h 12cl 4<sup>1</sup>/<sub>4</sub>oz