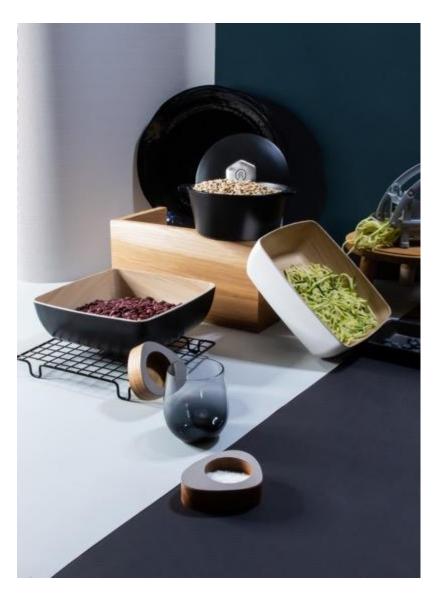

### Timeless Elegance

Whether you are a prestigious hotel, small independent bistro or a gastro pub we have product solutions to suit all themes and styles.

Our Stainless steel cake stand works perfectly with Nara Rose creating a soft and timeless Afternoon Tea presentation complemented by pretty fluted glassware, natural stone bowls and Tulip shaped cutlery.

Bring the outside in with our soft colour palette and garden themed afternoon tea delights.

ME147018SS 3 Tier Cake Stand - Stainless Steel 27.5 x 54h

PG147235PK Flat Round Plate Rose 21d 34cl 12oz (Fits Cake Stand)

GL147373 Glass Teapot with Stainless Steel Infuser 10.9h x 22.8w x 14.6d1L 35<sup>1</sup>/<sub>4</sub>oz

**PG147236PK** Oval Platter 18 x 11cm Rose

GL147372 Glass Tea/Coffee Cup, La Rochere 8.2h x 8.5d 27cl 9½oz

PG147079PK Pink Handleless Mug 8 x 9.5h 32cl 11<sup>1</sup>/<sub>4</sub>oz

**PG147082PK** Pink Saucer 15cm

GL147214 Mini Bottle 15cl GL147215 Silver lid

**PG147237PK** Nara Rosé Bowl Round Small 8 x 5h 12cl 4<sup>1</sup>/<sub>4</sub>oz

PG147082 Stone Bowl Dip Dish 9 x 3.5h

**PG147238PK** Nara Rosé Cup 7 x 6.6h 10cl 3½oz