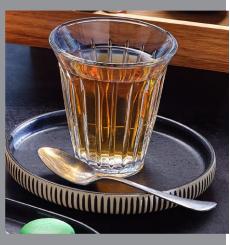

## Contemporary Sophistication

New world flavours with a fusion style are now a popular choice for many looking for Afternoon Tea with a contemporary twist. Add drama and sophistication with our Antique copper stand combined with Nara Black & White, Cast Iron Teapot, Oak accessories, iconic glassware and cutlery.

GL147260 Vintage Cocktail Coupe 8oz / 24cl

PG147237BW Nara Black & White Bowl Round Small 8 x 5h 12cl 4<sup>1</sup>/<sub>4</sub>oz

PG147238BW Nara Black & White Cup 7 x 6.6h 10cl 3½oz

**PG147240BW** Nara Black & White Mug 8 x 9.5h 32cl 111/4oz

**PG147082BW** Nara Black & White Saucer 15cm

**GL147360** Zinc Tumbler 19cl/6.75oz