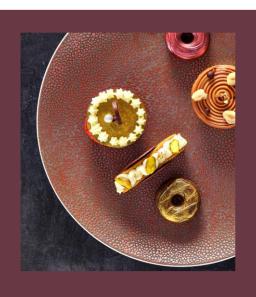

# Flamboyant Opulence

Looking for an indulgent and memorable dining experience, our Afternoon Tea solutions offer the perfect mix of products. Our new Antique Copper 3 Tier cake stand complements the rich and opulent colours of the Purity Pearls plates which are now available in a 24cm size to fit our new stand. Further enhanced by premium china, glassware and cutlery with our Playground glass domes completing the look.

#### CR147144CO

Purity Pearls Coupe Plate -Copper 24cm dia- Fits Cake Stand

CR147075

Copper Coupe Plate 16cm

#### CR147145GO

Purity Pearls Coupe Plate -Gold 24cm dia- Fits Cake Stand

CR147146GO

Gold Coupe Plate 16cm dia