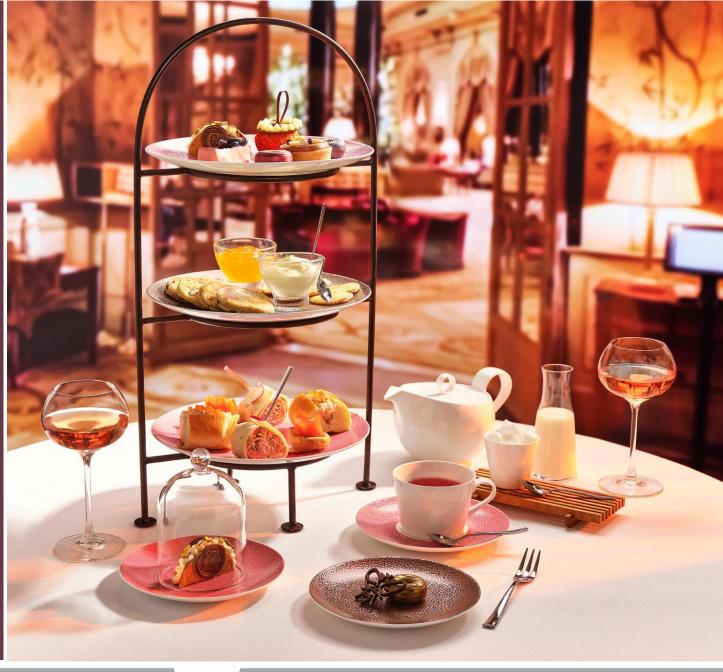

### Timeless Elegance

Whether you are a prestigious hotel, small independent bistro or a gastro pub we have product solutions to suit all themes and styles.

Our Stainless steel cake stand works perfectly with Nara Rose creating a soft and timeless Afternoon Tea presentation complemented by pretty fluted glassware, natural stone bowls and Tulip shaped cutlery.

Bring the outside in with our soft colour palette and garden themed afternoon tea delights.

ME147018SS 3 Tier Cake Stand - Stainless Steel 27.5 x 54h

PG147235PK Flat Round Plate Rose 21d 34cl 12oz (Fits Cake Stand)

GL147373 Glass Teapot with Stainless Steel Infuser 10.9h x 22.8w x 14.6d1L 35<sup>1</sup>/<sub>4</sub>oz

**PG147236PK** Oval Platter 18 x 11cm Rose

GL147372 Glass Tea/Coffee Cup, La Rochere 8.2h x 8.5d 27cl 9½oz

PG147079PK Pink Handleless Mug 8 x 9.5h 32cl 11<sup>1</sup>/<sub>4</sub>oz

**PG147082PK** Pink Saucer 15cm

GL147214 Mini Bottle 15cl GL147215 Silver lid

**PG147237PK** Nara Rosé Bowl Round Small 8 x 5h 12cl 4<sup>1</sup>/<sub>4</sub>oz

PG147082 Stone Bowl Dip Dish 9 x 3.5h

**PG147238PK** Nara Rosé Cup 7 x 6.6h 10cl 3½oz