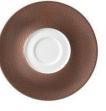

#### CR147144CO

Purity Pearls Coupe Plate -Copper 24cm dia- Fits Cake Stand

CR147075

Copper Coupe Plate 16cm