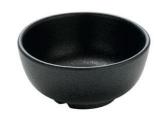

GL147260 Vintage Cocktail Coupe 8oz / 24cl

PG147237BW Nara Black & White Bowl Round Small 8 x 5h 12cl 4<sup>1</sup>/<sub>4</sub>oz

PG147238BW Nara Black & White Cup 7 x 6.6h 10cl 3½oz

**PG147240BW** Nara Black & White Mug 8 x 9.5h 32cl 111/4oz