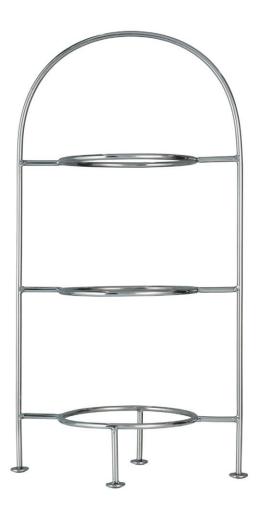

### Timeless Elegance

Whether you are a prestigious hotel, small independent bistro or a gastro pub we have product solutions to suit all themes and styles.

Our Stainless steel cake stand works perfectly with Nara Rose creating a soft and timeless Afternoon Tea presentation complemented by pretty fluted glassware, natural stone bowls and Tulip shaped cutlery.

Bring the outside in with our soft colour palette and garden themed afternoon tea delights.

ME147018SS 3 Tier Cake Stand - Stainless Steel 27.5 x 54h

PG147235PK Flat Round Plate Rose 21d 34cl 12oz (Fits Cake Stand)