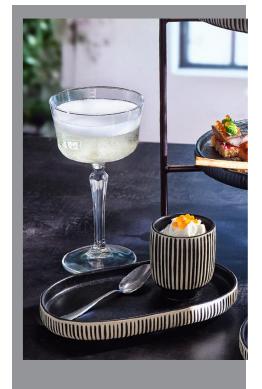

## Contemporary Sophistication

New world flavours with a fusion style are now a popular choice for many looking for Afternoon Tea with a contemporary twist. Add drama and sophistication with our Antique copper stand combined with Nara Black & White, Cast Iron Teapot, Oak accessories, iconic glassware and cutlery.

We offer endless opportunities for presentation for a trend that is still very much on the rise as customers seek cost effective dining experiences.

**ME147018CO** 3 Tier Cake Stand - Antique Copper 27.5 x 54h

PG147235BW Flat Round Plate Black and White 21d 34cl 12oz (Fits Cake Stand)

**PG147236BW**Oval Platter 18 x 11cm
Black and White

PG147235BK Flat Round Plate Black 21d 34cl 12oz (Fits Cake Stand)

**PG147239**Akita Cast Iron Teapot Black with Filter (large) 16d x 20.8h 1.25L 44oz

**PG147031** Dip dish round 8cm/2.7oz

**PG147165** Stoneware Jug, Black, 8 x 8.9h 22cl 7¾oz

**PG147137OK**Oak Rectangular Crumb Grid 18x9cm

**PG147135OK** Oak Square Box on 4cm Stand

**PG147132OK**Oak Square Teapot Warmer 14x14cm

GL147260 Vintage Cocktail Coupe 8oz / 24cl

PG147237BW Nara Black & White Bowl Round Small 8 x 5h 12cl 4<sup>1</sup>/<sub>4</sub>oz

PG147238BW Nara Black & White Cup 7 x 6.6h 10cl 3½oz

**PG147240BW** Nara Black & White Mug 8 x 9.5h 32cl 111/4oz

**PG147082BW** Nara Black & White Saucer 15cm

**GL147360** Zinc Tumbler 19cl/6.75oz