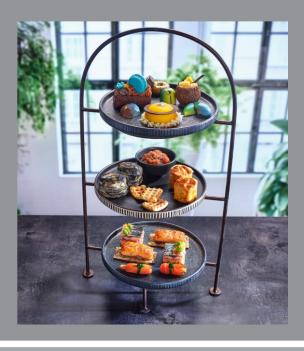

## Contemporary Sophistication

New world flavours with a fusion style are now a popular choice for many looking for Afternoon Tea with a contemporary twist. Add drama and sophistication with our Antique copper stand combined with Nara Black & White, Cast Iron Teapot, Oak accessories, iconic glassware and cutlery.

We offer endless opportunities for presentation for a trend that is still very much on the rise as customers seek cost effective dining experiences.

**ME147018CO** 3 Tier Cake Stand - Antique Copper 27.5 x 54h

PG147235BW Flat Round Plate Black and White 21d 34cl 12oz (Fits Cake Stand)

**PG147236BW**Oval Platter 18 x 11cm
Black and White

PG147235BK Flat Round Plate Black 21d 34cl 12oz (Fits Cake Stand)

**PG147239**Akita Cast Iron Teapot Black with Filter (large) 16d x 20.8h 1.25L 44oz

**PG147031** Dip dish round 8cm/2.7oz

**PG147165** Stoneware Jug, Black, 8 x 8.9h 22cl 7¾oz

**PG147137OK**Oak Rectangular Crumb Grid 18x9cm

**PG147135OK** Oak Square Box on 4cm Stand

**PG147132OK**Oak Square Teapot Warmer 14x14cm

GL147260 Vintage Cocktail Coupe 8oz / 24cl

PG147237BW Nara Black & White Bowl Round Small 8 x 5h 12cl 4<sup>1</sup>/<sub>4</sub>oz

PG147238BW Nara Black & White Cup 7 x 6.6h 10cl 3½oz

**PG147240BW** Nara Black & White Mug 8 x 9.5h 32cl 111/4oz

**PG147082BW** Nara Black & White Saucer 15cm

**GL147360** Zinc Tumbler 19cl/6.75oz