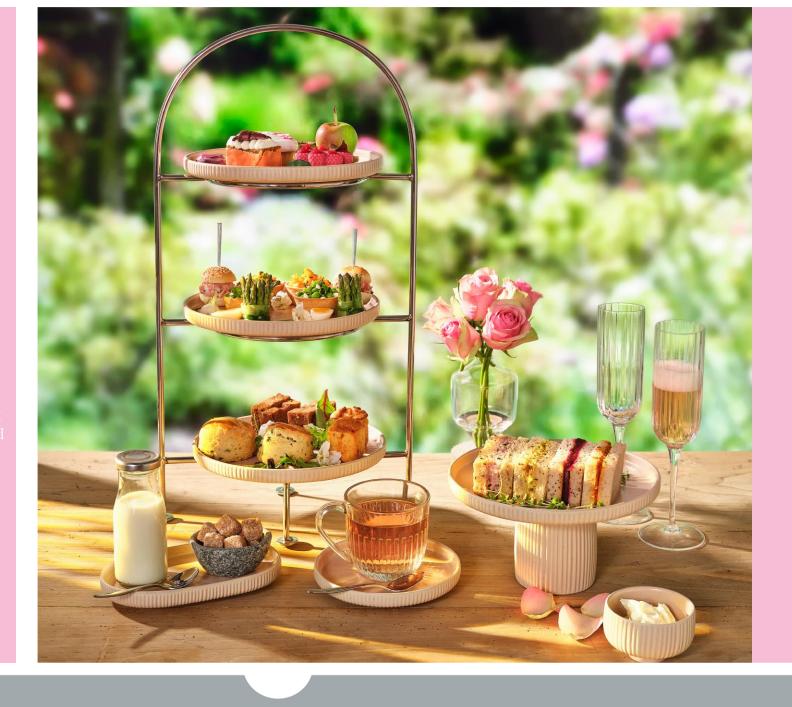

### Timeless Elegance

Whether you are a prestigious hotel, small independent bistro or a gastro pub we have product solutions to suit all themes and styles.

Our Stainless steel cake stand works perfectly with Nara Rose creating a soft and timeless Afternoon Tea presentation complemented by pretty fluted glassware, natural stone bowls and Tulip shaped cutlery.

Bring the outside in with our soft colour palette and garden themed afternoon tea delights.

ME147018SS 3 Tier Cake Stand - Stainless Steel 27.5 x 54h

PG147235PK Flat Round Plate Rose 21d 34cl 12oz (Fits Cake Stand)

GL147373 Glass Teapot with Stainless Steel Infuser 10.9h x 22.8w x 14.6d1L 35<sup>1</sup>/<sub>4</sub>oz

**PG147236PK** Oval Platter 18 x 11cm Rose

GL147372 Glass Tea/Coffee Cup, La Rochere 8.2h x 8.5d 27cl 9½oz

PG147079PK Pink Handleless Mug 8 x 9.5h 32cl 11<sup>1</sup>/<sub>4</sub>oz

**PG147082PK** Pink Saucer 15cm

GL147214 Mini Bottle 15cl GL147215 Silver lid

**PG147237PK** Nara Rosé Bowl Round Small 8 x 5h 12cl 4<sup>1</sup>/<sub>4</sub>oz

PG147082 Stone Bowl Dip Dish 9 x 3.5h

**PG147238PK** Nara Rosé Cup 7 x 6.6h 10cl 3½oz