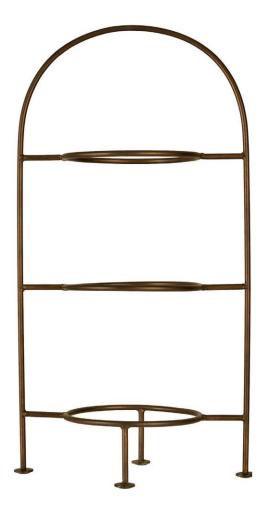

We offer endless opportunities for presentation for a trend that is still very much on the rise as customers seek cost effective dining experiences.

**ME147018CO** 3 Tier Cake Stand - Antique Copper 27.5 x 54h

ME147018CO
3 Tier Cake Sta

CR
Pur
- W
Fits

CR
WI

3 Tier Cake Stand - Antique Copper 27.5 x 54h

CR147142WH

Purity Pearls Coupe Plate - White 24cm dia-Fits Cake Stand

White Coupe Plate 16cm

CR147142PK