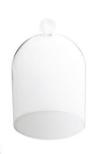

**CR147114**Purity Sugar Bowl 5.6 x 6.3
9cl 3.25oz

**PG147241SM**Glass Dome
12.5h x 8.6d

**PG147241LG** Glass Dome 24.5h x 16.6d

CR147085WH
Purity Pearls
White Saucer
16cm

CR147085PK
Purity Pearls
Pink Saucer
16cm