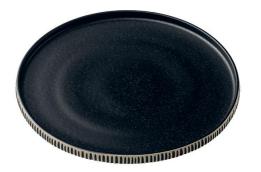

PG147235BW Flat Round Plate Black and White 21d 34cl 12oz (Fits Cake Stand)

**PG147236BW**Oval Platter 18 x 11cm
Black and White

PG147235BK Flat Round Plate Black 21d 34cl 12oz (Fits Cake Stand)

**PG147239**Akita Cast Iron Teapot Black with Filter (large) 16d x 20.8h 1.25L 44oz