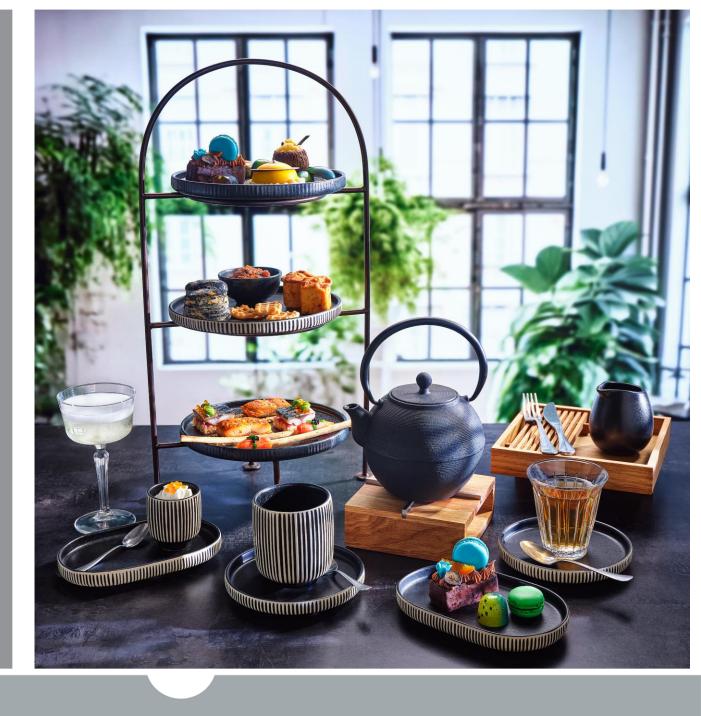

## Contemporary Sophistication

New world flavours with a fusion style are now a popular choice for many looking for Afternoon Tea with a contemporary twist. Add drama and sophistication with our Antique copper stand combined with Nara Black & White, Cast Iron Teapot, Oak accessories, iconic glassware and cutlery.

We offer endless opportunities for presentation for a trend that is still very much on the rise as customers seek cost effective dining experiences.

**ME147018CO** 3 Tier Cake Stand - Antique Copper 27.5 x 54h

PG147235BW Flat Round Plate Black and White 21d 34cl 12oz (Fits Cake Stand)

**PG147236BW**Oval Platter 18 x 11cm
Black and White

PG147235BK Flat Round Plate Black 21d 34cl 12oz (Fits Cake Stand)

**PG147239**Akita Cast Iron Teapot Black with Filter (large) 16d x 20.8h 1.25L 44oz

**PG147031** Dip dish round 8cm/2.7oz

**PG147165** Stoneware Jug, Black, 8 x 8.9h 22cl 7¾oz

**PG147137OK**Oak Rectangular Crumb Grid 18x9cm

**PG147135OK** Oak Square Box on 4cm Stand

**PG147132OK**Oak Square Teapot Warmer 14x14cm

GL147260 Vintage Cocktail Coupe 8oz / 24cl

PG147237BW Nara Black & White Bowl Round Small 8 x 5h 12cl 4<sup>1</sup>/<sub>4</sub>oz

PG147238BW Nara Black & White Cup 7 x 6.6h 10cl 3½oz

**PG147240BW** Nara Black & White Mug 8 x 9.5h 32cl 111/4oz

**PG147082BW** Nara Black & White Saucer 15cm

**GL147360** Zinc Tumbler 19cl/6.75oz