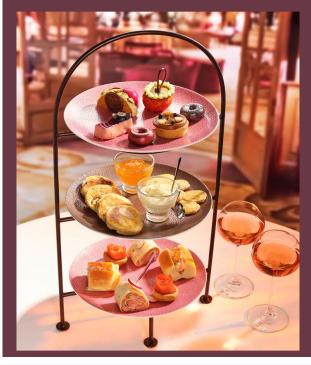

### Timeless Elegance

Whether you are a prestigious hotel, small independent bistro or a gastro pub we have product solutions to suit all themes and styles.

Our Stainless steel cake stand works perfectly with Nara Rose creating a soft and timeless Afternoon Tea presentation complemented by pretty fluted glassware, natural stone bowls and Tulip shaped cutlery.

Bring the outside in with our soft colour palette and garden themed afternoon tea delights.

ME147018SS 3 Tier Cake Stand - Stainless Steel 27.5 x 54h

PG147235PK Flat Round Plate Rose 21d 34cl 12oz (Fits Cake Stand)

GL147373 Glass Teapot with Stainless Steel Infuser 10.9h x 22.8w x 14.6d1L 35<sup>1</sup>/<sub>4</sub>oz

**PG147236PK** Oval Platter 18 x 11cm Rose

GL147372 Glass Tea/Coffee Cup, La Rochere 8.2h x 8.5d 27cl 9½oz

PG147079PK Pink Handleless Mug 8 x 9.5h 32cl 11<sup>1</sup>/<sub>4</sub>oz

**PG147082PK** Pink Saucer 15cm

GL147214 Mini Bottle 15cl GL147215 Silver lid

**PG147237PK** Nara Rosé Bowl Round Small 8 x 5h 12cl 4<sup>1</sup>/<sub>4</sub>oz

PG147082 Stone Bowl Dip Dish 9 x 3.5h

**PG147238PK** Nara Rosé Cup 7 x 6.6h 10cl 3½oz