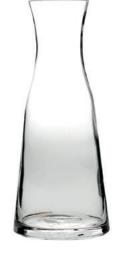

GL147373 Glass Teapot with Stainless Steel Infuser 10.9h x 22.8w x 14.6d1L 35<sup>1</sup>/<sub>4</sub>oz

**PG147236PK** Oval Platter 18 x 11cm Rose

GL147372 Glass Tea/Coffee Cup, La Rochere 8.2h x 8.5d 27cl 9½oz