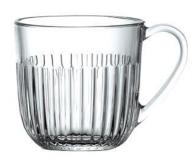

PG147079PK Pink Handleless Mug 8 x 9.5h 32cl 11<sup>1</sup>/<sub>4</sub>oz

**PG147082PK** Pink Saucer 15cm

GL147214 Mini Bottle 15cl GL147215 Silver lid

**PG147237PK** Nara Rosé Bowl Round Small 8 x 5h 12cl 4<sup>1</sup>/<sub>4</sub>oz