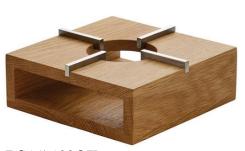

**PG147031** Dip dish round 8cm/2.7oz

**PG147165** Stoneware Jug, Black, 8 x 8.9h 22cl 7¾oz

**PG147137OK**Oak Rectangular Crumb Grid 18x9cm

**PG147135OK** Oak Square Box on 4cm Stand

**PG147132OK**Oak Square Teapot Warmer 14x14cm