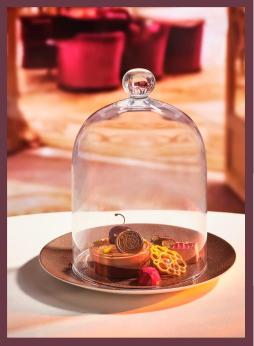

# Flamboyant Opulence

Looking for an indulgent and memorable dining experience, our Afternoon Tea solutions offer the perfect mix of products. Our new Antique Copper 3 Tier cake stand complements the rich and opulent colours of the Purity Pearls plates which are now available in a 24cm size to fit our new stand. Further enhanced by premium china, glassware and cutlery with our Playground glass domes completing the look.

ME147018CO
3 Tier Cake Sta

CR
Pur
- W
Fits

CR
WI

3 Tier Cake Stand - Antique Copper 27.5 x 54h

CR147142WH

Purity Pearls Coupe Plate - White 24cm dia-Fits Cake Stand

White Coupe Plate 16cm

CR147142PK

**CR147114**Purity Sugar Bowl 5.6 x 6.3
9cl 3.25oz

**PG147241SM**Glass Dome
12.5h x 8.6d

**PG147241LG** Glass Dome 24.5h x 16.6d

CR147085WH
Purity Pearls
White Saucer
16cm

CR147085PK
Purity Pearls
Pink Saucer
16cm