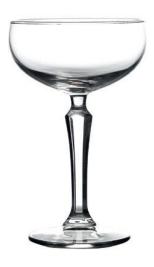

GL147260 Vintage Cocktail Coupe 8oz / 24cl

PG147237BW Nara Black & White Bowl Round Small 8 x 5h 12cl 4<sup>1</sup>/<sub>4</sub>oz

PG147238BW Nara Black & White Cup 7 x 6.6h 10cl 3½oz

**PG147240BW** Nara Black & White Mug 8 x 9.5h 32cl 111/4oz