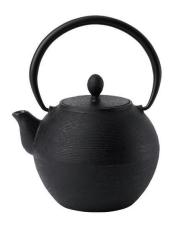

PG147235BW Flat Round Plate Black and White 21d 34cl 12oz (Fits Cake Stand)

**PG147236BW**Oval Platter 18 x 11cm
Black and White

PG147235BK Flat Round Plate Black 21d 34cl 12oz (Fits Cake Stand)

**PG147239**Akita Cast Iron Teapot Black with Filter (large) 16d x 20.8h 1.25L 44oz