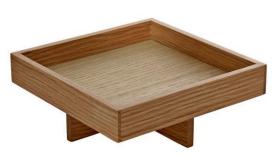

**PG147031** Dip dish round 8cm/2.7oz

**PG147165** Stoneware Jug, Black, 8 x 8.9h 22cl 7¾oz

**PG147137OK**Oak Rectangular Crumb Grid 18x9cm

**PG147135OK** Oak Square Box on 4cm Stand

**PG147132OK**Oak Square Teapot Warmer 14x14cm