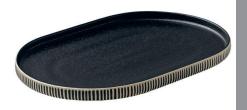

PG147235BW Flat Round Plate Black and White 21d 34cl 12oz (Fits Cake Stand)

**PG147236BW**Oval Platter 18 x 11cm
Black and White

PG147235BK Flat Round Plate Black 21d 34cl 12oz (Fits Cake Stand)

**PG147239**Akita Cast Iron Teapot Black with Filter (large) 16d x 20.8h 1.25L 44oz