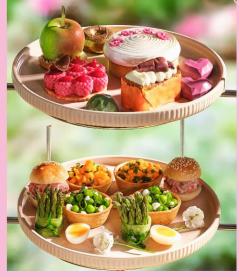

### Timeless Elegance

Whether you are a prestigious hotel, small independent bistro or a gastro pub we have product solutions to suit all themes and styles.

Our Stainless steel cake stand works perfectly with Nara Rose creating a soft and timeless Afternoon Tea presentation complemented by pretty fluted glassware, natural stone bowls and Tulip shaped cutlery.

Bring the outside in with our soft colour palette and garden themed afternoon tea delights.

ME147018SS 3 Tier Cake Stand - Stainless Steel 27.5 x 54h

PG147235PK Flat Round Plate Rose 21d 34cl 12oz (Fits Cake Stand)

GL147373 Glass Teapot with Stainless Steel Infuser 10.9h x 22.8w x 14.6d1L 35<sup>1</sup>/<sub>4</sub>oz

**PG147236PK** Oval Platter 18 x 11cm Rose

GL147372 Glass Tea/Coffee Cup, La Rochere 8.2h x 8.5d 27cl 9½oz