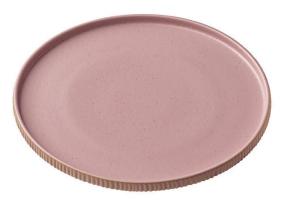

Bring the outside in with our soft colour palette and garden themed afternoon tea delights.

ME147018SS 3 Tier Cake Stand - Stainless Steel 27.5 x 54h

PG147235PK Flat Round Plate Rose 21d 34cl 12oz (Fits Cake Stand)