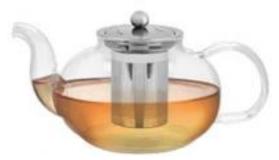

GL147373 Glass Teapot with Stainless Steel Infuser 10.9h x 22.8w x 14.6d1L 35<sup>1</sup>/<sub>4</sub>oz

**PG147236PK** Oval Platter 18 x 11cm Rose

GL147372 Glass Tea/Coffee Cup, La Rochere 8.2h x 8.5d 27cl 9½oz