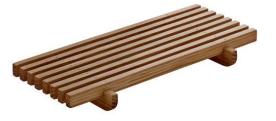

**PG147031** Dip dish round 8cm/2.7oz

**PG147165** Stoneware Jug, Black, 8 x 8.9h 22cl 7¾oz

**PG147137OK**Oak Rectangular Crumb Grid 18x9cm

**PG147135OK** Oak Square Box on 4cm Stand

**PG147132OK**Oak Square Teapot Warmer 14x14cm