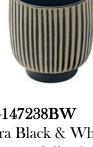

GL147260 Vintage Cocktail Coupe 8oz / 24cl

PG147237BW Nara Black & White Bowl Round Small 8 x 5h 12cl 4<sup>1</sup>/<sub>4</sub>oz

PG147238BW Nara Black & White Cup 7 x 6.6h 10cl 3½oz

**PG147240BW** Nara Black & White Mug 8 x 9.5h 32cl 111/4oz