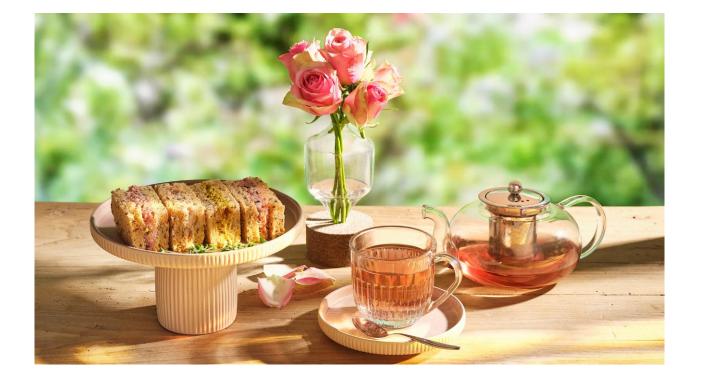

### Timeless Elegance

Whether you are a prestigious hotel, small independent bistro or a gastro pub we have product solutions to suit all themes and styles.

Our Stainless steel cake stand works perfectly with Nara Rose creating a soft and timeless Afternoon Tea presentation complemented by pretty fluted glassware, natural stone bowls and Tulip shaped cutlery.

Bring the outside in with our soft colour palette and garden themed afternoon tea delights.

ME147018SS 3 Tier Cake Stand - Stainless Steel 27.5 x 54h

PG147235PK Flat Round Plate Rose 21d 34cl 12oz (Fits Cake Stand)

GL147373 Glass Teapot with Stainless Steel Infuser 10.9h x 22.8w x 14.6d1L 35<sup>1</sup>/<sub>4</sub>oz

**PG147236PK** Oval Platter 18 x 11cm Rose

GL147372 Glass Tea/Coffee Cup, La Rochere 8.2h x 8.5d 27cl 9½oz