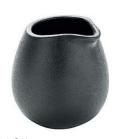

**PG147031** Dip dish round 8cm/2.7oz

**PG147165** Stoneware Jug, Black, 8 x 8.9h 22cl 7¾oz

**PG147137OK**Oak Rectangular Crumb Grid 18x9cm

**PG147135OK** Oak Square Box on 4cm Stand

**PG147132OK**Oak Square Teapot Warmer 14x14cm