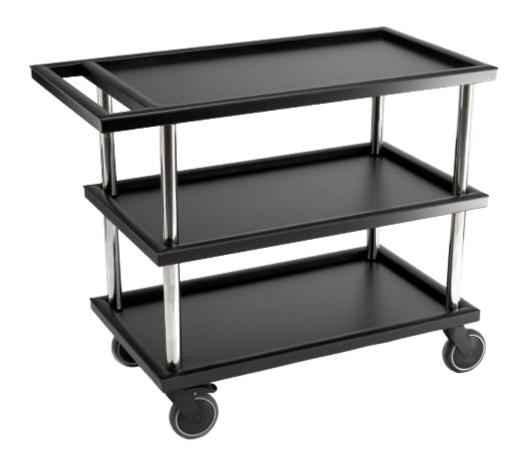

#### TR480002

Black Hospitality Trolley, 1025mm x 520mm x 880mm

Our best selling trolley is made from easy clean laminated solid wood panels giving it a quality look and feel with the toughness for constant use.

It has three tiers, each of which has an integrated rubber bumper to minimise side impact. The bumper edging also prevents items rolling off in transit.

The trolley sits on 4 sturdy swivel wheels offering perfectly smooth manoeuvring. Two of the wheels are braked. The levels are supported with polished stainless steel columns giving it a stylish contemporary look.

This is a high quality trolley suitable for highest level boardroom meetings. Its versatility and durability means it is also suitable for everyday hotel, restaurant and institutional applications.