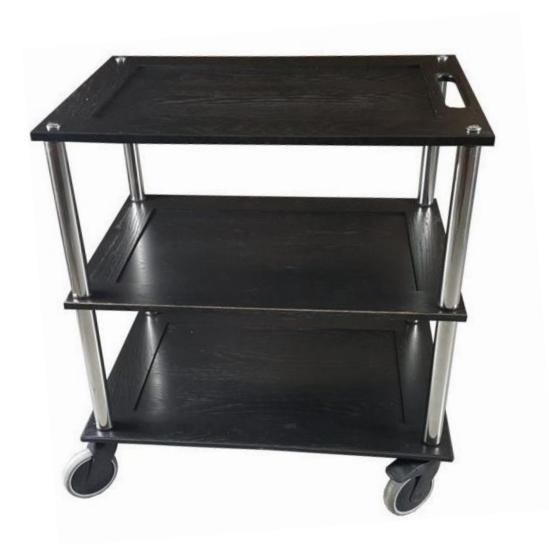

#### TR480002

Black Hospitality Trolley, 1025mm x 520mm x 880mm

Our best selling trolley is made from easy clean laminated solid wood panels giving it a quality look and feel with the toughness for constant use.

It has three tiers, each of which has an integrated rubber bumper to minimise side impact. The bumper edging also prevents items rolling off in transit.

The trolley sits on 4 sturdy swivel wheels offering perfectly smooth manoeuvring. Two of the wheels are braked. The levels are supported with polished stainless steel columns giving it a stylish contemporary look.

This is a high quality trolley suitable for highest level boardroom meetings. Its versatility and durability means it is also suitable for everyday hotel, restaurant and institutional applications.