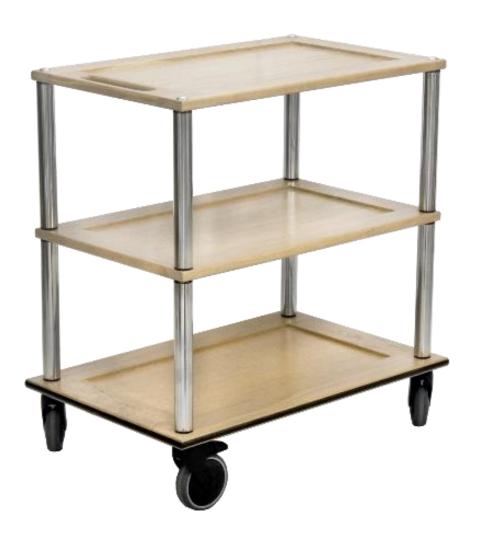

#### TR480030OAK

Oak Hospitality Trolley, 770mm x 550mm x 855mm

Our Contemporary three tier trolley features three tiers which are rebated to prevent items rolling off. The trolley sits on 4 sturdy swivel castors offering perfectly smooth manoeuvring. The levels are supported with polishes stainless steel columns giving it a stylish contemporary look. The lowest tier has a rubber bumper strip around the edge to help minimise impact from knocks and bumps.

The rebates also allows the Hospitality Trolley Ribbed Oak Stacker Box to sit securely within. With 2 sizes of stacker box available your trolley is truly customisable to your needs.