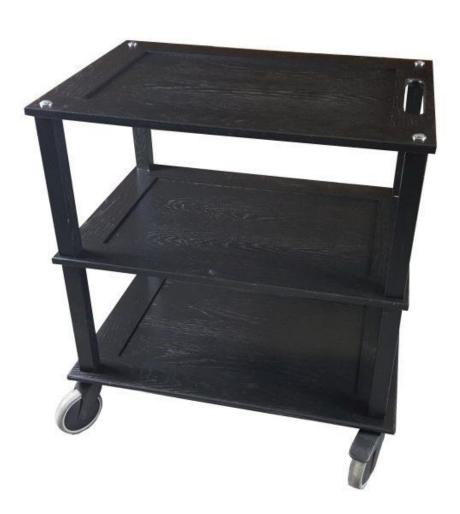

#### TR480002

Black Hospitality Trolley, 1025mm x 520mm x 880mm

Our best selling trolley is made from easy clean laminated solid wood panels giving it a quality look and feel with the toughness for constant use.

It has three tiers, each of which has an integrated rubber bumper to minimise side impact. The bumper edging also prevents items rolling off in transit.

The trolley sits on 4 sturdy swivel wheels offering perfectly smooth manoeuvring. Two of the wheels are braked. The levels are supported with polished stainless steel columns giving it a stylish contemporary look.

This is a high quality trolley suitable for highest level boardroom meetings. Its versatility and durability means it is also suitable for everyday hotel, restaurant and institutional applications.