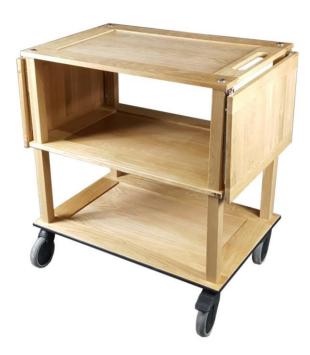

#### TR723001OAK

Oak Trolley with wooden legs, 770mm x 550mm x 855mm

- High quality materials look and feel suitable for the board room
- Sturdy design robust for everyday use
- Compatible oak box inserts customisable to your needs
- Lacquered oak a classic finish
- Rubber bumper strip minimise impacts
- High end casters ensure smoothest movement