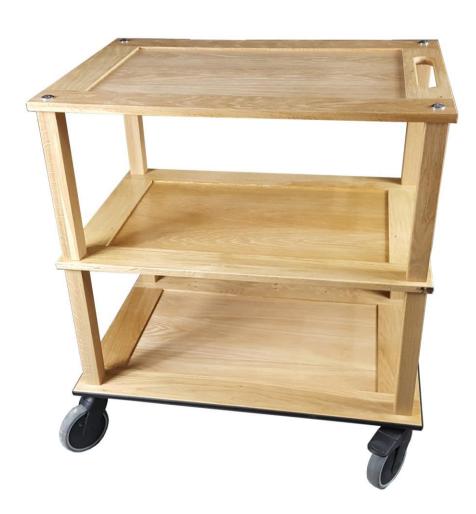

#### TR723001OAK

Oak Trolley with wooden legs, 770mm x 550mm x 855mm

- High quality materials look and feel suitable for the board room
- Sturdy design robust for everyday use
- Compatible oak box inserts customisable to your needs
- Lacquered oak a classic finish
- Rubber bumper strip minimise impacts
- High end casters ensure smoothest movement