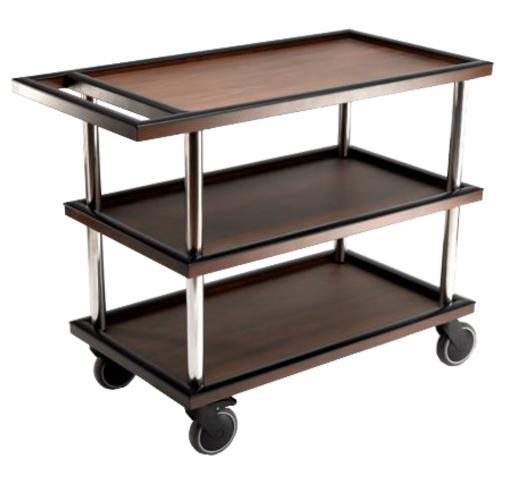

#### TR480003

Walnut Hospitality Trolley, 1025mm x 520mm x 880mm

Our best selling trolley is made from easy clean laminated solid wood panels giving it a quality look and feel with the toughness for constant use.

It has three tiers, each of which has an integrated rubber bumper to minimise side impact. The bumper edging also prevents items rolling off in transit.

The trolley sits on 4 sturdy swivel wheels offering perfectly smooth manoeuvring. Two of the wheels are braked. The levels are supported with polished stainless steel columns giving it a stylish contemporary look.

This is a high quality trolley suitable for highest level boardroom meetings. Its versatility and durability means it is also suitable for everyday hotel, restaurant and institutional applications.