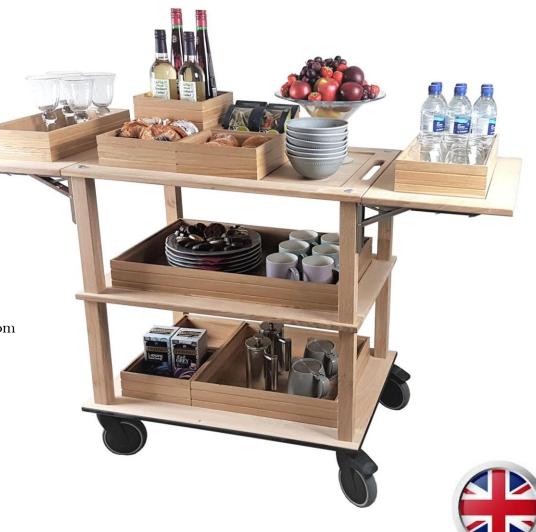

#### TR480031OAKBLK

Black Oak Hospitality Trolley Winged, 770mm x 550mm x 855mm

Contemporary three tier trolley features three tiers which are rebated to prevent items rolling off. The trolley sits on 4 sturdy swivel castors offering perfectly smooth manoeuvring. The levels are supported with polishes stainless steel columns giving it a stylish contemporary look. The lowest tier has a rubber bumper strip around the edge to help minimise impact from knocks and bumps.

The rebates also allows the Hospitality Trolley Ribbed Oak Stacker Box to sit securely within. With 2 sizes of stacker box available your trolley is truly customisable to your needs.

Oak Winged Trolley, 770mm x 550mm x 855mm

- High quality materials look and feel suitable for the board room
- Sturdy design robust for everyday use
- Leaf extensions for greater space
- Compatible oak box inserts customisable to your needs
- Lacquered Oak a stylish finish
- Rubber bumper strip minimise impacts
- High end casters ensure smoothest movement
- The leaves extend the trolley from 770mm to 1440mm