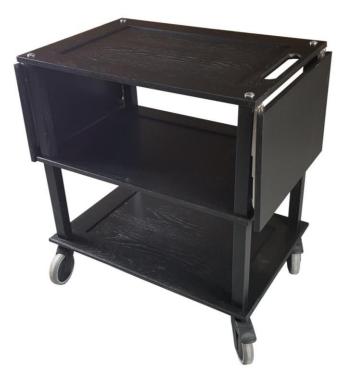

#### TR480002

Black Hospitality Trolley, 1025mm x 520mm x 880mm

Our best selling trolley is made from easy clean laminated solid wood panels giving it a quality look and feel with the toughness for constant use.

It has three tiers, each of which has an integrated rubber bumper to minimise side impact. The bumper edging also prevents items rolling off in transit.

The trolley sits on 4 sturdy swivel wheels offering perfectly smooth manoeuvring. Two of the wheels are braked. The levels are supported with polished stainless steel columns giving it a stylish contemporary look.

This is a high quality trolley suitable for highest level boardroom meetings. Its versatility and durability means it is also suitable for everyday hotel, restaurant and institutional applications.